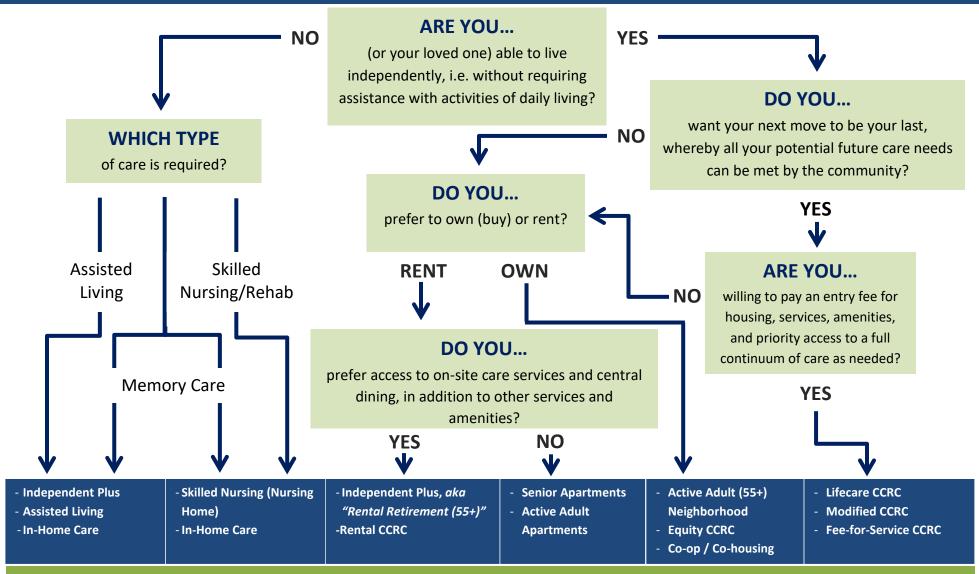

## WHICH RETIREMENT LIVING CHOICE IS RIGHT FOR YOU?

The senior living landscape is ever evolving, making it difficult to put a definitive classification on every community. There may be overlap in the services offered by among the communities shown above. Some Rental Retirement Communities offer services across the full continuum of care, while others only offer limited care services. CCRC is the acronym for *continuing care retirement community*, also referred to as a *life plan community*. There are various types of residency contracts and pricing models offered among CCRCs, so it is important to do your research to make sure you understand the details. Learn more about CCRCs at **www.mylifesite.net**.